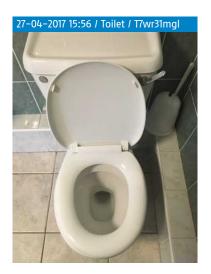

#### Condition

16.1 Seat

White, Plastic

Good condition and domestically clean

| 17.0 | Bath       | White, Plastic                      | Good condition and domestically clean Plug chain broken, laminate flaking in places on the side bath panel |
|------|------------|-------------------------------------|------------------------------------------------------------------------------------------------------------|
| 17.1 | Bath panel | Laminated wood effect, Side and end | Fair wear and tear but not clean                                                                           |
| 17.2 | Plug       | Chrome, with chain                  | Damaged but clean                                                                                          |
| 17.3 | Taps       | Chrome, Pair                        | In working order and domestically clean                                                                    |