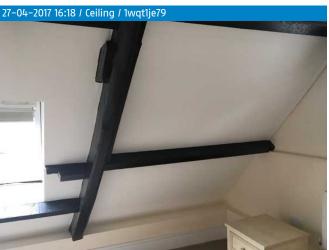

47.0 Ceiling

White, Emulsion, Smooth plaster

Good condition and domestically clean
With visible painted black beams

48.0 Walls

Magnolia, Emulsion, Smooth plaster

Good condition and domestically clean Scuff marks under the radiator