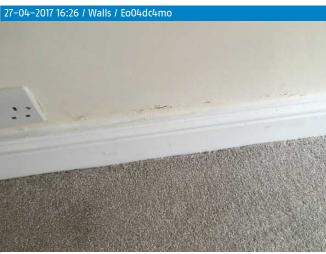

# Stairs and landing

| Ref. | Item    | Description                        | Condition                                                  |
|------|---------|------------------------------------|------------------------------------------------------------|
| 85.0 | Ceiling | White, Emulsion painted, Artex     | Good condition and domestically clean                      |
| 86.0 | Walls   | Magnolia, Emulsion, Smooth plaster | Good condition and domestically clean                      |
|      |         |                                    | Textured plaster on left hand painted in magnolia emulsion |