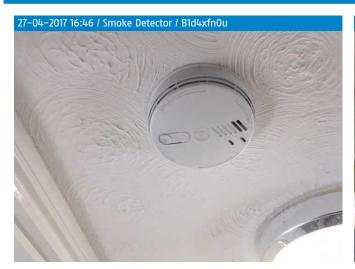

#### Condition

44.0 Smoke detector

White, Plastic, Mains operated

In working order and domestically clean

Audible test carried out