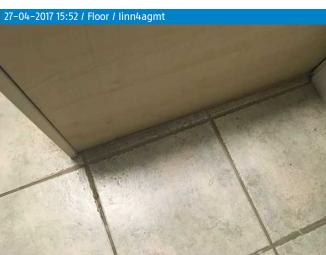

| 12.0 | Woodwork | White, Gloss, Painted wood  | Good condition and domestically clean      |
|------|----------|-----------------------------|--------------------------------------------|
| 13.0 | Floor    | White, Marble effect, Tiled | Faint scuff marks                          |
|      |          |                             | Slight scuffing around the end of the bath |