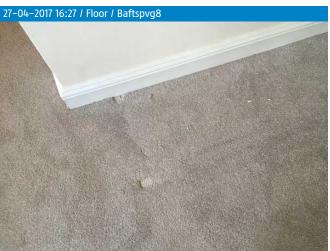

| 4.0 | Woodwork | White, Gloss, Painted wood  | Good condition and domestically clean |
|-----|----------|-----------------------------|---------------------------------------|
| 5.0 | Floor    | Brown, Carpet – plain twist | Good condition and domestically clean |
| 5.1 | Door mat | Brown, Coir, Brass edged    | Good condition and domestically clean |