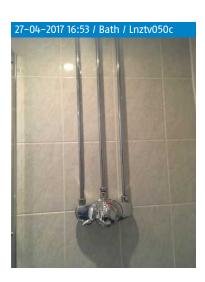

| 18.0 | Shower      | White, Ceramic, Walk in | Good condition and domestically clean |
|------|-------------|-------------------------|---------------------------------------|
|      |             |                         | Slight signs of moulding              |
| 18.1 | Enclosure   | Glass, Quadrant shaped  | Good condition and domestically clean |
| 18.2 | Sealant     | White                   | Discoloured                           |
| 18.3 | Shower door | 2, Glass, Sliding       | Good condition and domestically clean |
| 18.4 | Shower set  | Chrome, Wall mounted    | Good condition and domestically clean |