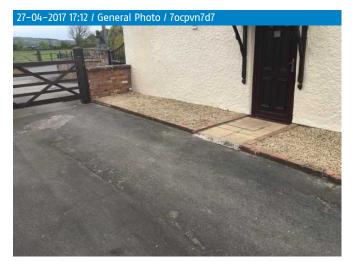

# Front of property

Ref. Item Description Condition

### **Room notes**

Laid to shingle with part leading to front door