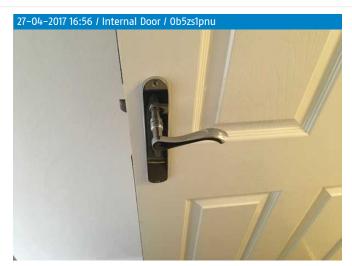

# **Entrance and Hallway**

| Ref. | Item       | Description                          | Condition                                                                                                        |
|------|------------|--------------------------------------|------------------------------------------------------------------------------------------------------------------|
| 1.0  | Front door | Brown, UPVC, 4 panelled inc 2 glazed | Faint scuff marks                                                                                                |
|      |            |                                      | Paint marks to rear of door and sticky<br>residue also to rear of door<br>Door handle badly tarnished and wobbly |
| 1.1  | Handles    | Brass, Lever lock                    | Tarnished                                                                                                        |