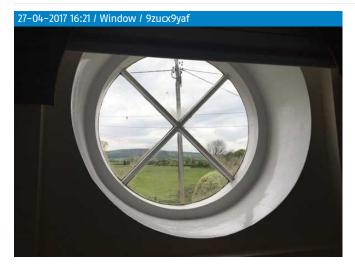

## **Master Bedroom**

| Ref. | Item   | Description                   | Condition                             |
|------|--------|-------------------------------|---------------------------------------|
| 45.0 | Window | White, Painted wood, Circular | Good condition and domestically clean |