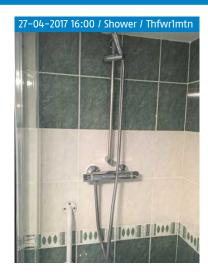

| 18.0 | Shower      | White, Ceramic, Walk in | Good condition and domestically clean |
|------|-------------|-------------------------|---------------------------------------|
|      |             |                         | Slight signs of moulding              |
| 18.1 | Enclosure   | Glass, Quadrant shaped  | Good condition and domestically clean |
| 18.2 | Sealant     | White                   | Discoloured                           |
| 18.3 | Shower door | 2, Glass, Sliding       | Good condition and domestically clean |
| 18.4 | Shower set  | Chrome, Wall mounted    | Good condition and domestically clean |

19.0 Lighting

White, Plastic, Enclosed ceiling light

In working order and domestically clean

20.0 Heating

White, Radiator inc.TRV

In working order and domestically clean

21.0 Shelf

Chrome, Glass