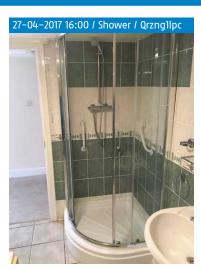

| 18.0 | Shower      | White, Ceramic, Walk in | Good condition and domestically clean |
|------|-------------|-------------------------|---------------------------------------|
|      |             |                         | Slight signs of moulding              |
| 18.1 | Enclosure   | Glass, Quadrant shaped  | Good condition and domestically clean |
| 18.2 | Sealant     | White                   | Discoloured                           |
| 18.3 | Shower door | 2, Glass, Sliding       | Good condition and domestically clean |
| 18.4 | Shower set  | Chrome, Wall mounted    | Good condition and domestically clean |