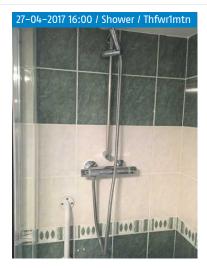

| 18.0 | Shower      | White, Ceramic, Walk in | Good condition and domestically clean |
|------|-------------|-------------------------|---------------------------------------|
|      |             |                         | Slight signs of moulding              |
| 18.1 | Enclosure   | Glass, Quadrant shaped  | Good condition and domestically clean |
| 18.2 | Sealant     | White                   | Discoloured                           |
| 18.3 | Shower door | 2, Glass, Sliding       | Good condition and domestically clean |
| 18.4 | Shower set  | Chrome, Wall mounted    | Good condition and domestically clean |