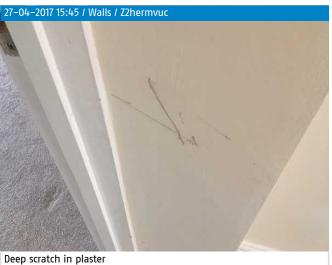

White, Emulsion, Smooth plaster

Good condition and domestically clean Slight cracking to plaster

3.0 Walls Magnolia, Emulsion, Smooth plaster

Fair wear and tear and domestically clean
Paint smudged in places
Deep scratch in plaster