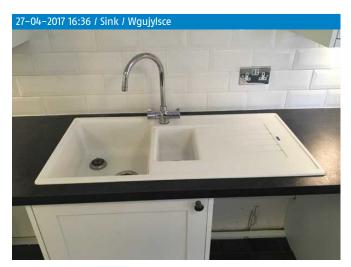

| 80.0 | Sink | White, Resin, Inset 1.5 with right hand     | Good condition and domestically clean   |
|------|------|---------------------------------------------|-----------------------------------------|
| 80.1 | Plug | <b>drainer</b><br>2, Chrome, Push in filter | Good condition and domestically clean   |
| 80.2 | Taps | Chrome, Mixer                               | In working order and domestically clean |

81.0 Worktops

Black, Marble effect, Straight edged

Good condition and domestically clean

Your Company Name 55 of 100 Accept \_\_\_\_\_

82.0 Window furnishings

Cream, Fabric, Roller blind

Fair wear and tear and domestically clean