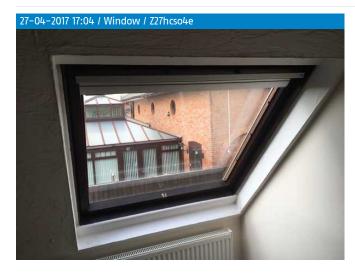

| 46.0 | Window 2 | White, Painted wood, Velux | Good condition and domestically clean |
|------|----------|----------------------------|---------------------------------------|
| 46.1 | Blinds   | White, Fabric, Venetian    | Good condition and domestically clean |