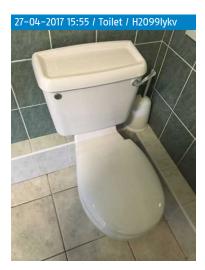

16.0 Toilet

White, Ceramic, Back to wall

Good condition and domestically clean

Your Company Name 14 of 100 Accept \_\_\_\_\_

Ref. Item

Description

#### Condition

16.1 Seat

White, Plastic

Good condition and domestically clean

| 17.0 | Bath       | White, Plastic                      | Good condition and domestically clean Plug chain broken, laminate flaking in places on the side bath panel |
|------|------------|-------------------------------------|------------------------------------------------------------------------------------------------------------|
| 17.1 | Bath panel | Laminated wood effect, Side and end | Fair wear and tear but not clean                                                                           |
| 17.2 | Plug       | Chrome, with chain                  | Damaged but clean                                                                                          |
| 17.3 | Taps       | Chrome, Pair                        | In working order and domestically clean                                                                    |