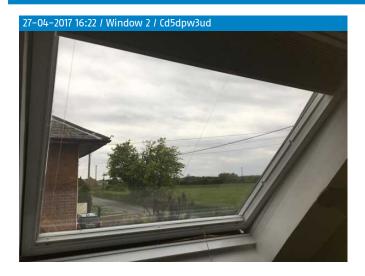

| 46.0 | Window 2 | White, Painted wood, Velux | Good condition and domestically clean |
|------|----------|----------------------------|---------------------------------------|
| 46.1 | Blinds   | White, Fabric, Venetian    | Good condition and domestically clean |