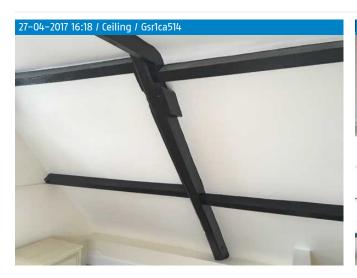

47.0 Ceiling

White, Emulsion, Smooth plaster

Good condition and domestically clean
With visible painted black beams

48.0 Walls

Magnolia, Emulsion, Smooth plaster

Good condition and domestically clean Scuff marks under the radiator