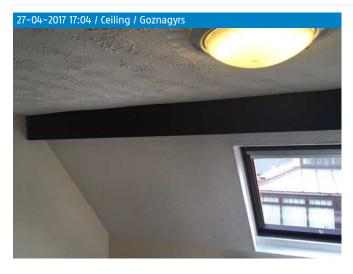

47.0 Ceiling

White, Emulsion, Smooth plaster

Good condition and domestically clean
With visible painted black beams

48.0 Walls

Magnolia, Emulsion, Smooth plaster

Good condition and domestically clean Scuff marks under the radiator