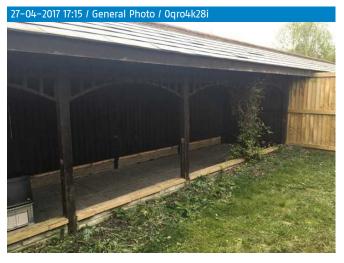

# Rear of property

Gate to bin store

### **Room notes**

Through the gate marked number 2. Laid to lawn with covered patio area. Parking area is 2 spaces marked number 2