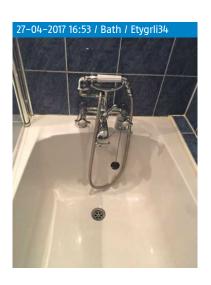

#### Condition

16.1 Seat

White, Plastic

Good condition and domestically clean

| 17.0 | Bath       | White, Plastic                      | Good condition and domestically clean Plug chain broken, laminate flaking in places on the side bath panel |
|------|------------|-------------------------------------|------------------------------------------------------------------------------------------------------------|
| 17.1 | Bath panel | Laminated wood effect, Side and end | Fair wear and tear but not clean                                                                           |
| 17.2 | Plug       | Chrome, with chain                  | Damaged but clean                                                                                          |
| 17.3 | Taps       | Chrome, Pair                        | In working order and domestically clean                                                                    |