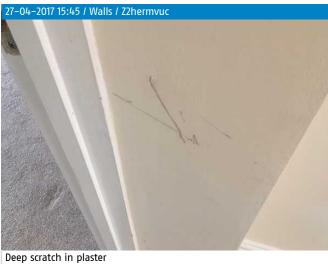

White, Emulsion, Smooth plaster

Good condition and domestically clean Slight cracking to plaster

3.0 Walls Magnolia, Emulsion, Smooth plaster

Fair wear and tear and domestically clean
Paint smudged in places
Deep scratch in plaster