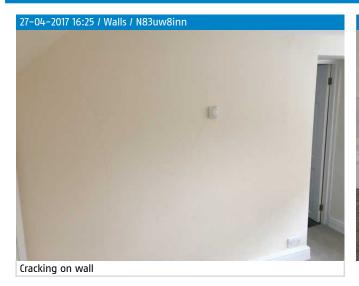

| 57.0 Ceiling | White, Emulsion, Smooth plaster    | Good condition and domestically clean                                                                                                              |
|--------------|------------------------------------|----------------------------------------------------------------------------------------------------------------------------------------------------|
| 58.0 Walls   | Magnolia, Emulsion, Smooth plaster | Good condition and domestically clean Cracking on right hand wall, paint peeling away on right hand wall above the skirting board Cracking on wall |