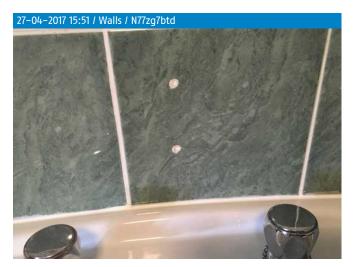

| 10.0 | Ceiling | White, Emulsion, Smooth plaster | Good condition and domestically clean |
|------|---------|---------------------------------|---------------------------------------|
| 11.0 | Walls   | White and green, Ceramic tile   | Good condition and domestically clean |
|      |         |                                 | 2 filled screw holes above the sink   |
| 11.1 | Tiling  | White, Ceramic                  | Good condition and domestically clean |