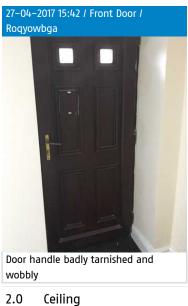

# **Entrance and Hallway**

| Ref. | Item       | Description                          | Condition                                                                                                        |
|------|------------|--------------------------------------|------------------------------------------------------------------------------------------------------------------|
| 1.0  | Front door | Brown, UPVC, 4 panelled inc 2 glazed | Faint scuff marks                                                                                                |
|      |            |                                      | Paint marks to rear of door and sticky<br>residue also to rear of door<br>Door handle badly tarnished and wobbly |
| 1.1  | Handles    | Brass, Lever lock                    | Tarnished                                                                                                        |

White, Emulsion, Smooth plaster

Good condition and domestically clean Slight cracking to plaster

3.0 Walls Magnolia, Emulsion, Smooth plaster

Fair wear and tear and domestically clean
Paint smudged in places
Deep scratch in plaster