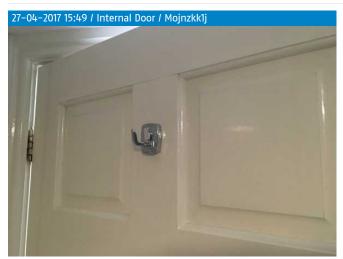

### Bathroom

| Ref. | Item          | Description              | Condition                             |
|------|---------------|--------------------------|---------------------------------------|
| 9.0  | Internal door | White, Gloss, 6 panelled | Good condition and domestically clean |
| 9.1  | Coat hook     | Chrome, Double robe      | Good condition and domestically clean |
| 9.2  | Handles       | Brass, Lever lock        | Good condition and domestically clean |
| 9.3  | Hinges        | Brass, In-frame          | Good condition and domestically clean |