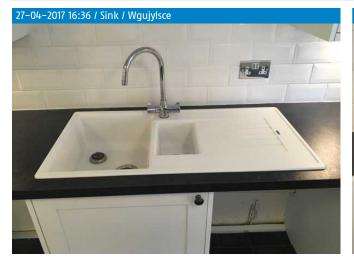

| 80.0 | Sink | White, Resin, Inset 1.5 with right hand     | Good condition and domestically clean   |
|------|------|---------------------------------------------|-----------------------------------------|
| 80.1 | Plug | <b>drainer</b><br>2, Chrome, Push in filter | Good condition and domestically clean   |
| 80.2 | Taps | Chrome, Mixer                               | In working order and domestically clean |