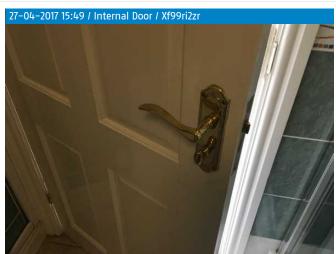

### Bathroom

| Ref. | Item          | Description              | Condition                             |
|------|---------------|--------------------------|---------------------------------------|
| 9.0  | Internal door | White, Gloss, 6 panelled | Good condition and domestically clean |
| 9.1  | Coat hook     | Chrome, Double robe      | Good condition and domestically clean |
| 9.2  | Handles       | Brass, Lever lock        | Good condition and domestically clean |
| 9.3  | Hinges        | Brass, In-frame          | Good condition and domestically clean |