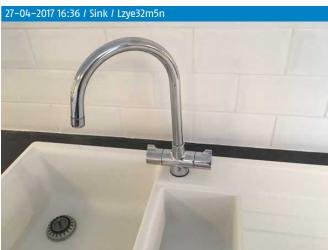

| 80.0 | Sink | White, Resin, Inset 1.5 with right hand     | Good condition and domestically clean   |
|------|------|---------------------------------------------|-----------------------------------------|
| 80.1 | Plug | <b>drainer</b><br>2, Chrome, Push in filter | Good condition and domestically clean   |
| 80.2 | Taps | Chrome, Mixer                               | In working order and domestically clean |