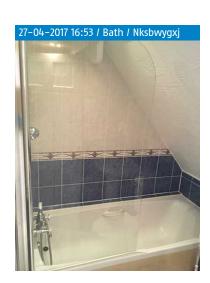

#### Condition

16.1 Seat

White, Plastic

Good condition and domestically clean

| 17.0 | Bath       | White, Plastic                      | Good condition and domestically clean Plug chain broken, laminate flaking in places on the side bath panel |
|------|------------|-------------------------------------|------------------------------------------------------------------------------------------------------------|
| 17.1 | Bath panel | Laminated wood effect, Side and end | Fair wear and tear but not clean                                                                           |
| 17.2 | Plug       | Chrome, with chain                  | Damaged but clean                                                                                          |
| 17.3 | Taps       | Chrome, Pair                        | In working order and domestically clean                                                                    |