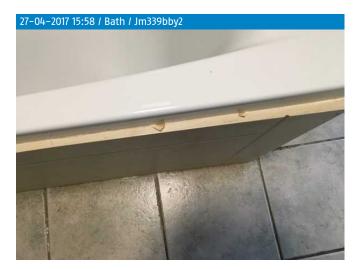

#### Condition

16.1 Seat

White, Plastic

Good condition and domestically clean

| 17.0 | Bath       | White, Plastic                      | Good condition and domestically clean Plug chain broken, laminate flaking in places on the side bath panel |
|------|------------|-------------------------------------|------------------------------------------------------------------------------------------------------------|
| 17.1 | Bath panel | Laminated wood effect, Side and end | Fair wear and tear but not clean                                                                           |
| 17.2 | Plug       | Chrome, with chain                  | Damaged but clean                                                                                          |
| 17.3 | Taps       | Chrome, Pair                        | In working order and domestically clean                                                                    |