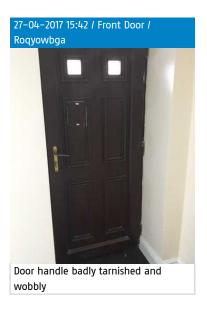

# **Entrance and Hallway**

| Ref. | Item       | Description                          | Condition                                                                                                        |
|------|------------|--------------------------------------|------------------------------------------------------------------------------------------------------------------|
| 1.0  | Front door | Brown, UPVC, 4 panelled inc 2 glazed | Faint scuff marks                                                                                                |
|      |            |                                      | Paint marks to rear of door and sticky<br>residue also to rear of door<br>Door handle badly tarnished and wobbly |
| 1.1  | Handles    | Brass, Lever lock                    | Tarnished                                                                                                        |