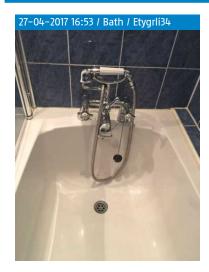

#### Condition

16.1 Seat

White, Plastic

Good condition and domestically clean

| 17.0 | Bath       | White, Plastic                      | Good condition and domestically clean Plug chain broken, laminate flaking in places on the side bath panel |
|------|------------|-------------------------------------|------------------------------------------------------------------------------------------------------------|
| 17.1 | Bath panel | Laminated wood effect, Side and end | Fair wear and tear but not clean                                                                           |
| 17.2 | Plug       | Chrome, with chain                  | Damaged but clean                                                                                          |
| 17.3 | Taps       | Chrome, Pair                        | In working order and domestically clean                                                                    |