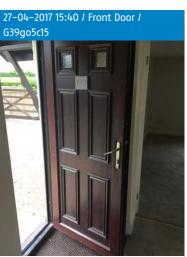

# **Entrance and Hallway**

| Ref. | Item       | Description                          | Condition                                                                                                        |
|------|------------|--------------------------------------|------------------------------------------------------------------------------------------------------------------|
| 1.0  | Front door | Brown, UPVC, 4 panelled inc 2 glazed | Faint scuff marks                                                                                                |
|      |            |                                      | Paint marks to rear of door and sticky<br>residue also to rear of door<br>Door handle badly tarnished and wobbly |
| 1.1  | Handles    | Brass, Lever lock                    | Tarnished                                                                                                        |