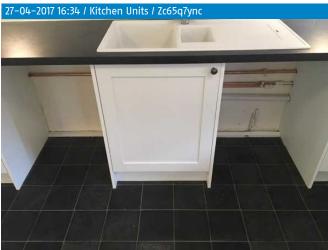

### Ref. Item Description Condition

79.0 Kitchen units White, Painted wood, Modern style Good condition and domestically clean

Two wall cupboards feature glass shelves

and led strip lighting

79.1 Handles Nickel, Knob Good condition and domestically clean

| 80.0 | Sink | White, Resin, Inset 1.5 with right hand     | Good condition and domestically clean   |
|------|------|---------------------------------------------|-----------------------------------------|
| 80.1 | Plug | <b>drainer</b><br>2, Chrome, Push in filter | Good condition and domestically clean   |
| 80.2 | Taps | Chrome, Mixer                               | In working order and domestically clean |