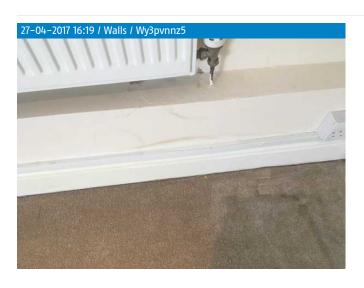

47.0 Ceiling

White, Emulsion, Smooth plaster

Good condition and domestically clean
With visible painted black beams

48.0 Walls

Magnolia, Emulsion, Smooth plaster

Good condition and domestically clean Scuff marks under the radiator