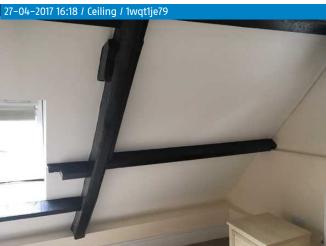

47.0 Ceiling

White, Emulsion, Smooth plaster

Good condition and domestically clean
With visible painted black beams

48.0 Walls

Magnolia, Emulsion, Smooth plaster

Good condition and domestically clean Scuff marks under the radiator