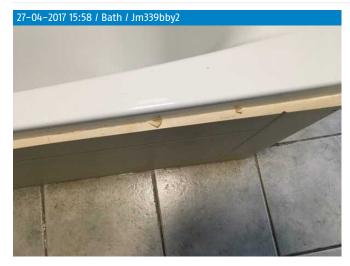

#### Condition

16.1 Seat

White, Plastic

Good condition and domestically clean

| 17.0 | Bath       | White, Plastic                      | Good condition and domestically clean Plug chain broken, laminate flaking in places on the side bath panel |
|------|------------|-------------------------------------|------------------------------------------------------------------------------------------------------------|
| 17.1 | Bath panel | Laminated wood effect, Side and end | Fair wear and tear but not clean                                                                           |
| 17.2 | Plug       | Chrome, with chain                  | Damaged but clean                                                                                          |
| 17.3 | Taps       | Chrome, Pair                        | In working order and domestically clean                                                                    |