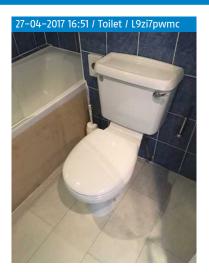

16.0 Toilet

White, Ceramic, Back to wall

Good condition and domestically clean

Your Company Name 14 of 100 Accept \_\_\_\_\_

Ref. Item

Description

#### Condition

16.1 Seat

White, Plastic

Good condition and domestically clean

| 17.0 | Bath       | White, Plastic                      | Good condition and domestically clean Plug chain broken, laminate flaking in places on the side bath panel |
|------|------------|-------------------------------------|------------------------------------------------------------------------------------------------------------|
| 17.1 | Bath panel | Laminated wood effect, Side and end | Fair wear and tear but not clean                                                                           |
| 17.2 | Plug       | Chrome, with chain                  | Damaged but clean                                                                                          |
| 17.3 | Taps       | Chrome, Pair                        | In working order and domestically clean                                                                    |