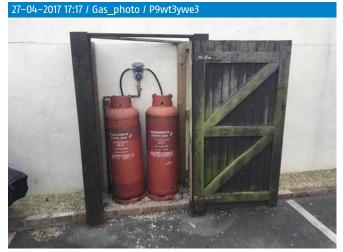

### **Utilities**

|                   | Electricity                        | Gas | Water                                                   | LPG                                     |
|-------------------|------------------------------------|-----|---------------------------------------------------------|-----------------------------------------|
| In property?      | Yes                                | No  | Yes                                                     | No                                      |
| Meter location    | Cupboard in far<br>left of kitchen | -   | First meter by main road, water is the one on the left. | -                                       |
| Meter reading     | 009256                             | _   | 00134.18                                                | -                                       |
| Keycard           | No                                 | _   | _                                                       | -                                       |
| Serial number     | E11Z13339                          | -   | -                                                       | -                                       |
| LPG tank location | -                                  | -   | -                                                       | In front of parking spaces              |
| LPG level         | -                                  | -   | -                                                       | 1 Bottle is full, 1<br>bottle half full |