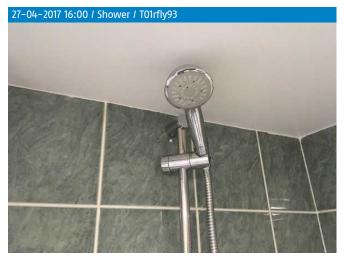

| 18.0 | Shower      | White, Ceramic, Walk in | Good condition and domestically clean |
|------|-------------|-------------------------|---------------------------------------|
|      |             |                         | Slight signs of moulding              |
| 18.1 | Enclosure   | Glass, Quadrant shaped  | Good condition and domestically clean |
| 18.2 | Sealant     | White                   | Discoloured                           |
| 18.3 | Shower door | 2, Glass, Sliding       | Good condition and domestically clean |
| 18.4 | Shower set  | Chrome, Wall mounted    | Good condition and domestically clean |