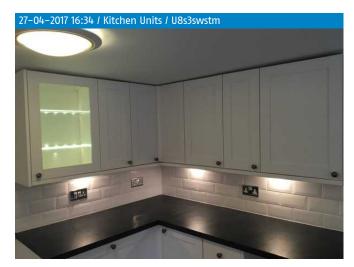

### Ref. Item Description Condition

79.0 Kitchen units White, Painted wood, Modern style Good condition and domestically clean

Two wall cupboards feature glass shelves

and led strip lighting

79.1 Handles Nickel, Knob Good condition and domestically clean

| 87.0 | Woodwork | White, Gloss, Painted wood | Fair wear and tear and domestically clean |
|------|----------|----------------------------|-------------------------------------------|
|      |          |                            | Slight scuffing to bannister              |