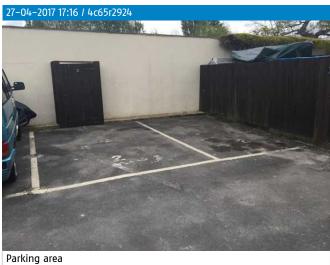

## Rear of property continued

Ref. Item Description Condition

### **Room notes**

Through the gate marked number 2. Laid to lawn with covered patio area. Parking area is 2 spaces marked number 2