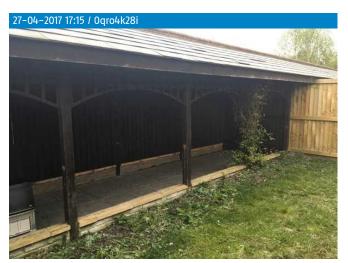

# Rear of property

Gate to bin store

## Rear of property continued

Ref. Item Description Condition

### **Room notes**

Through the gate marked number 2. Laid to lawn with covered patio area. Parking area is 2 spaces marked number 2