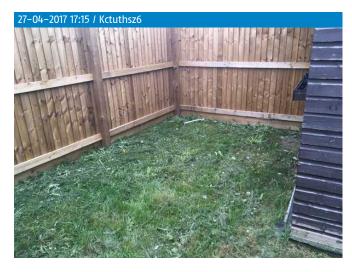

# Rear of property

Gate to bin store

## Rear of property continued

Ref. Item Description Condition

### **Room notes**

Through the gate marked number 2. Laid to lawn with covered patio area. Parking area is 2 spaces marked number 2