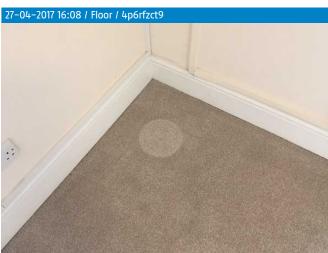

| 4.0 | Woodwork | White, Gloss, Painted wood  | Good condition and domestically clean |
|-----|----------|-----------------------------|---------------------------------------|
| 5.0 | Floor    | Brown, Carpet – plain twist | Good condition and domestically clean |
| 5.1 | Door mat | Brown, Coir, Brass edged    | Good condition and domestically clean |