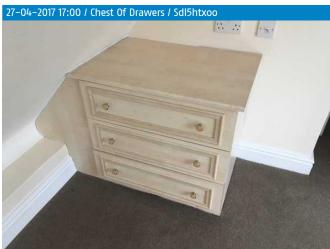

In working order and domestically clean

Ref. Item Description

117.0 Chest of drawers Laminated

**Condition** 

Fair wear and tear and domestically clean

Laminate peeling in places.

118.0 Fitted wardrobe

Laminated