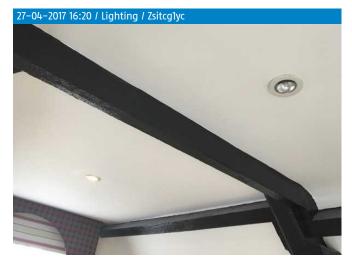

47.0 Ceiling

White, Emulsion, Smooth plaster

Good condition and domestically clean
With visible painted black beams

48.0 Walls

Magnolia, Emulsion, Smooth plaster

Good condition and domestically clean Scuff marks under the radiator