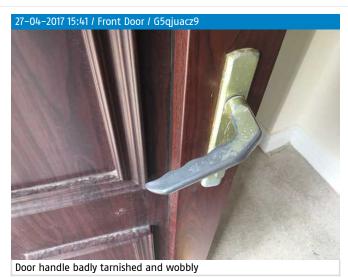

# **Entrance and Hallway**

| Ref. | Item       | Description                          | Condition                                                                                                        |
|------|------------|--------------------------------------|------------------------------------------------------------------------------------------------------------------|
| 1.0  | Front door | Brown, UPVC, 4 panelled inc 2 glazed | Faint scuff marks                                                                                                |
|      |            |                                      | Paint marks to rear of door and sticky<br>residue also to rear of door<br>Door handle badly tarnished and wobbly |
| 1.1  | Handles    | Brass, Lever lock                    | Tarnished                                                                                                        |