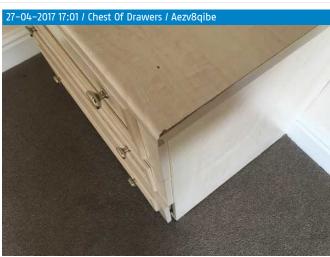

| 129.0 Chest of drawers | Laminated | Fair wear and tear and domestically clean |
|------------------------|-----------|-------------------------------------------|
|                        |           | Laminate peeling in places.               |