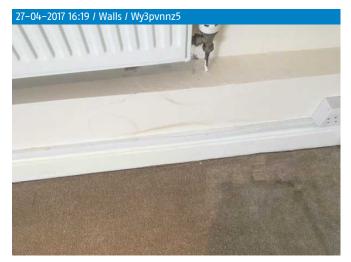

47.0 Ceiling

White, Emulsion, Smooth plaster

Good condition and domestically clean
With visible painted black beams

48.0 Walls

Magnolia, Emulsion, Smooth plaster

Good condition and domestically clean Scuff marks under the radiator