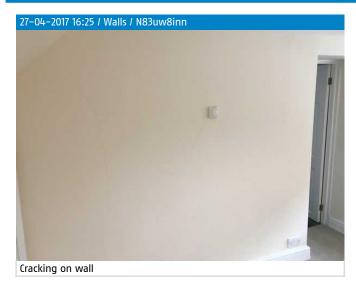

| 57.0 Ceiling | White, Emulsion, Smooth plaster    | Good condition and domestically clean                                                                                                              |
|--------------|------------------------------------|----------------------------------------------------------------------------------------------------------------------------------------------------|
| 58.0 Walls   | Magnolia, Emulsion, Smooth plaster | Good condition and domestically clean Cracking on right hand wall, paint peeling away on right hand wall above the skirting board Cracking on wall |