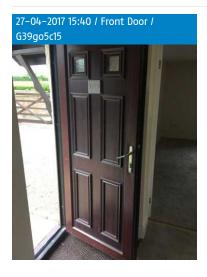

# **Entrance and Hallway**

| Ref. | Item       | Description                          | Condition                                                                                                        |
|------|------------|--------------------------------------|------------------------------------------------------------------------------------------------------------------|
| 1.0  | Front door | Brown, UPVC, 4 panelled inc 2 glazed | Faint scuff marks                                                                                                |
|      |            |                                      | Paint marks to rear of door and sticky<br>residue also to rear of door<br>Door handle badly tarnished and wobbly |
| 1.1  | Handles    | Brass, Lever lock                    | Tarnished                                                                                                        |