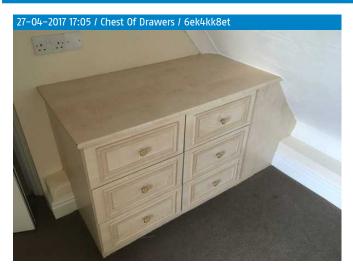

In working order and domestically clean

Ref. Item Description

117.0 Chest of drawers Laminated

**Condition** 

Fair wear and tear and domestically clean

Laminate peeling in places.

118.0 Fitted wardrobe

Laminated