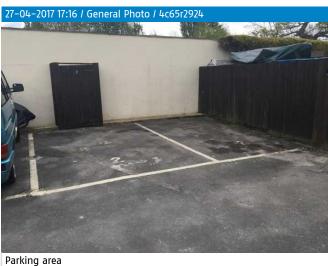

### **Room notes**

Through the gate marked number 2. Laid to lawn with covered patio area. Parking area is 2 spaces marked number 2