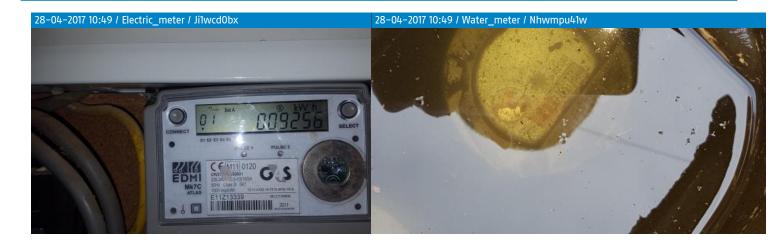

### **Utilities**

|                   | Electricity                        | Gas | Water                                                   | LPG                                     |
|-------------------|------------------------------------|-----|---------------------------------------------------------|-----------------------------------------|
| In property?      | Yes                                | No  | Yes                                                     | No                                      |
| Meter location    | Cupboard in far<br>left of kitchen | -   | First meter by main road, water is the one on the left. | -                                       |
| Meter reading     | 009256                             | _   | 00134.18                                                | -                                       |
| Keycard           | No                                 | _   | _                                                       | -                                       |
| Serial number     | E11Z13339                          | -   | -                                                       | -                                       |
| LPG tank location | -                                  | -   | -                                                       | In front of parking spaces              |
| LPG level         | -                                  | -   | -                                                       | 1 Bottle is full, 1<br>bottle half full |