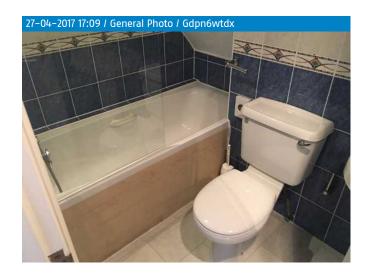

### Bathroom

| Ref. | Item          | Description              | Condition                             |
|------|---------------|--------------------------|---------------------------------------|
| 9.0  | Internal door | White, Gloss, 6 panelled | Good condition and domestically clean |
| 9.1  | Coat hook     | Chrome, Double robe      | Good condition and domestically clean |
| 9.2  | Handles       | Brass, Lever lock        | Good condition and domestically clean |
| 9.3  | Hinges        | Brass, In-frame          | Good condition and domestically clean |

| 10.0 | Ceiling | White, Emulsion, Smooth plaster | Good condition and domestically clean |
|------|---------|---------------------------------|---------------------------------------|
| 11.0 | Walls   | White and green, Ceramic tile   | Good condition and domestically clean |
|      |         |                                 | 2 filled screw holes above the sink   |
| 11.1 | Tiling  | White, Ceramic                  | Good condition and domestically clean |

| 12.0 | Woodwork | White, Gloss, Painted wood  | Good condition and domestically clean      |
|------|----------|-----------------------------|--------------------------------------------|
| 13.0 | Floor    | White, Marble effect, Tiled | Faint scuff marks                          |
|      |          |                             | Slight scuffing around the end of the bath |

16.0 Toilet

White, Ceramic, Back to wall

Good condition and domestically clean

Your Company Name 14 of 100 Accept \_\_\_\_\_

Ref. Item

Description

#### Condition

16.1 Seat

White, Plastic

Good condition and domestically clean

| 17.0 | Bath       | White, Plastic                      | Good condition and domestically clean Plug chain broken, laminate flaking in places on the side bath panel |
|------|------------|-------------------------------------|------------------------------------------------------------------------------------------------------------|
| 17.1 | Bath panel | Laminated wood effect, Side and end | Fair wear and tear but not clean                                                                           |
| 17.2 | Plug       | Chrome, with chain                  | Damaged but clean                                                                                          |
| 17.3 | Taps       | Chrome, Pair                        | In working order and domestically clean                                                                    |

| 18.0 | Shower      | White, Ceramic, Walk in | Good condition and domestically clean |
|------|-------------|-------------------------|---------------------------------------|
|      |             |                         | Slight signs of moulding              |
| 18.1 | Enclosure   | Glass, Quadrant shaped  | Good condition and domestically clean |
| 18.2 | Sealant     | White                   | Discoloured                           |
| 18.3 | Shower door | 2, Glass, Sliding       | Good condition and domestically clean |
| 18.4 | Shower set  | Chrome, Wall mounted    | Good condition and domestically clean |