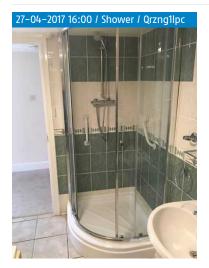

| 18.0 | Shower      | White, Ceramic, Walk in | Good condition and domestically clean |
|------|-------------|-------------------------|---------------------------------------|
|      |             |                         | Slight signs of moulding              |
| 18.1 | Enclosure   | Glass, Quadrant shaped  | Good condition and domestically clean |
| 18.2 | Sealant     | White                   | Discoloured                           |
| 18.3 | Shower door | 2, Glass, Sliding       | Good condition and domestically clean |
| 18.4 | Shower set  | Chrome, Wall mounted    | Good condition and domestically clean |