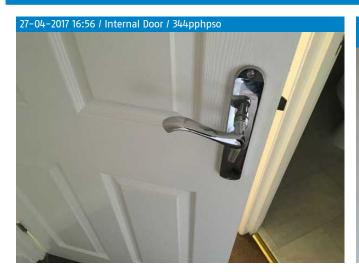

# **Entrance and Hallway**

| Ref. | Item       | Description                          | Condition                                                                                                        |
|------|------------|--------------------------------------|------------------------------------------------------------------------------------------------------------------|
| 1.0  | Front door | Brown, UPVC, 4 panelled inc 2 glazed | Faint scuff marks                                                                                                |
|      |            |                                      | Paint marks to rear of door and sticky<br>residue also to rear of door<br>Door handle badly tarnished and wobbly |
| 1.1  | Handles    | Brass, Lever lock                    | Tarnished                                                                                                        |