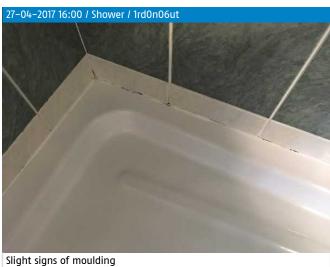

| 12.0 | Woodwork | White, Gloss, Painted wood  | Good condition and domestically clean      |
|------|----------|-----------------------------|--------------------------------------------|
| 13.0 | Floor    | White, Marble effect, Tiled | Faint scuff marks                          |
|      |          |                             | Slight scuffing around the end of the bath |