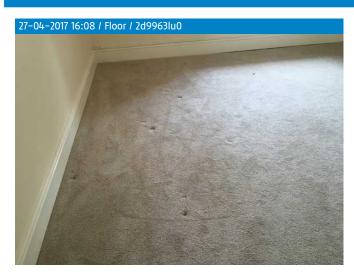

| 4.0 | Woodwork | White, Gloss, Painted wood  | Good condition and domestically clean |
|-----|----------|-----------------------------|---------------------------------------|
| 5.0 | Floor    | Brown, Carpet – plain twist | Good condition and domestically clean |
| 5.1 | Door mat | Brown, Coir, Brass edged    | Good condition and domestically clean |