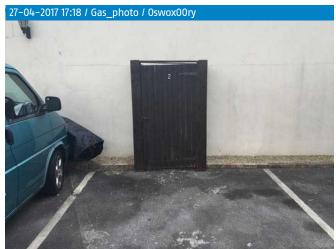

# Rear of property

Gate to bin store

### **Room notes**

Through the gate marked number 2. Laid to lawn with covered patio area. Parking area is 2 spaces marked number 2