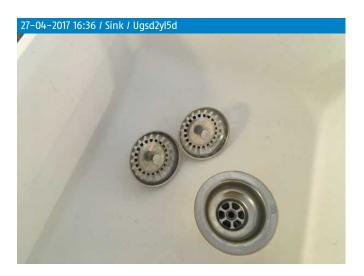

| 80.0 | Sink | White, Resin, Inset 1.5 with right hand     | Good condition and domestically clean   |
|------|------|---------------------------------------------|-----------------------------------------|
| 80.1 | Plug | <b>drainer</b><br>2, Chrome, Push in filter | Good condition and domestically clean   |
| 80.2 | Taps | Chrome, Mixer                               | In working order and domestically clean |