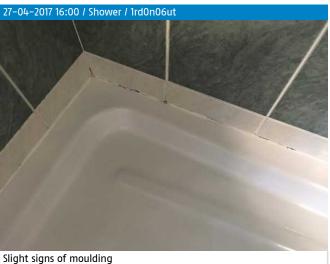

| 18.0 | Shower      | White, Ceramic, Walk in | Good condition and domestically clean |
|------|-------------|-------------------------|---------------------------------------|
|      |             |                         | Slight signs of moulding              |
| 18.1 | Enclosure   | Glass, Quadrant shaped  | Good condition and domestically clean |
| 18.2 | Sealant     | White                   | Discoloured                           |
| 18.3 | Shower door | 2, Glass, Sliding       | Good condition and domestically clean |
| 18.4 | Shower set  | Chrome, Wall mounted    | Good condition and domestically clean |