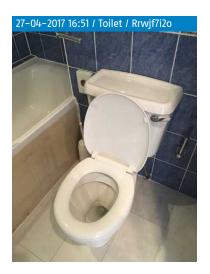

16.0 Toilet

White, Ceramic, Back to wall

Good condition and domestically clean

Your Company Name 14 of 100 Accept \_\_\_\_\_

Ref. Item

Description

#### Condition

16.1 Seat

White, Plastic

Good condition and domestically clean

| 17.0 | Bath       | White, Plastic                      | Good condition and domestically clean Plug chain broken, laminate flaking in places on the side bath panel |
|------|------------|-------------------------------------|------------------------------------------------------------------------------------------------------------|
| 17.1 | Bath panel | Laminated wood effect, Side and end | Fair wear and tear but not clean                                                                           |
| 17.2 | Plug       | Chrome, with chain                  | Damaged but clean                                                                                          |
| 17.3 | Taps       | Chrome, Pair                        | In working order and domestically clean                                                                    |