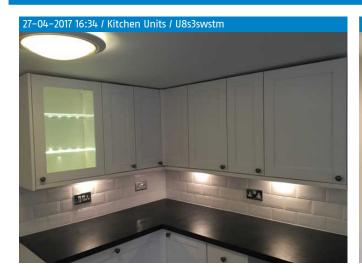

### Ref. Item Description Condition

79.0 Kitchen units White, Painted wood, Modern style Good condition and domestically clean

Two wall cupboards feature glass shelves

and led strip lighting

79.1 Handles Nickel, Knob Good condition and domestically clean