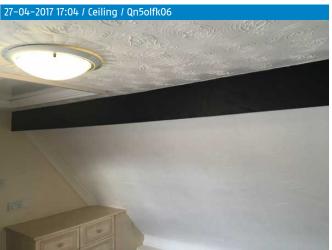

121.0 Ceiling

White, Emulsion painted, Artex With exposed black beams Good condition and domestically clean

| 122.0 Walls    | Magnolia, Emulsion, Smooth plaster | Good condition and domestically clean     |
|----------------|------------------------------------|-------------------------------------------|
| 123.0 Woodwork | White, Gloss, Painted wood         | Good condition and domestically clean     |
| 124.0 Floor    | Brown, Carpet – plain twist        | Fair wear and tear and domestically clean |
|                |                                    | Furniture marks                           |