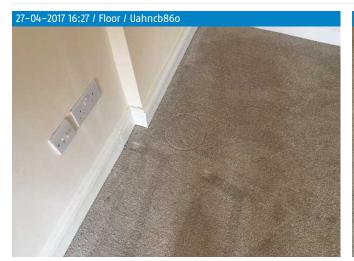

| 4.0 | Woodwork | White, Gloss, Painted wood  | Good condition and domestically clean |
|-----|----------|-----------------------------|---------------------------------------|
| 5.0 | Floor    | Brown, Carpet – plain twist | Good condition and domestically clean |
| 5.1 | Door mat | Brown, Coir, Brass edged    | Good condition and domestically clean |