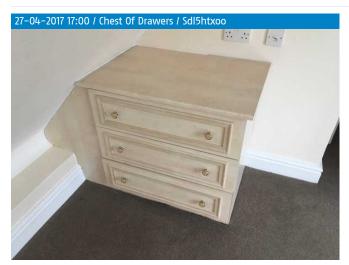

| 129.0 Chest of drawers | Laminated | Fair wear and tear and domestically clean |
|------------------------|-----------|-------------------------------------------|
|                        |           | Laminate peeling in places.               |