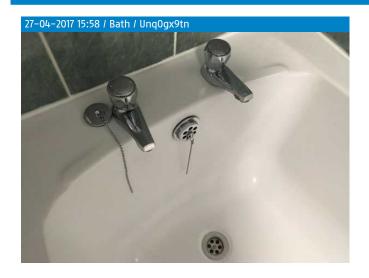

Your Company Name 13 of 100 Accept \_\_\_\_\_

| 15.0 | Hand basin | White, Ceramic, Pedestal   | Good condition and domestically clean   |
|------|------------|----------------------------|-----------------------------------------|
| 15.1 | Plug       | Black, Plastic, with chain | Good condition and domestically clean   |
| 15.2 | Taps       | Chrome, Pair               | In working order and domestically clean |