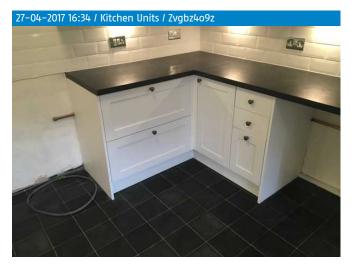

### Ref. Item Description Condition

79.0 Kitchen units White, Painted wood, Modern style Good condition and domestically clean

Two wall cupboards feature glass shelves

and led strip lighting

79.1 Handles Nickel, Knob Good condition and domestically clean

| 80.0 | Sink | White, Resin, Inset 1.5 with right hand     | Good condition and domestically clean   |
|------|------|---------------------------------------------|-----------------------------------------|
| 80.1 | Plug | <b>drainer</b><br>2, Chrome, Push in filter | Good condition and domestically clean   |
| 80.2 | Taps | Chrome, Mixer                               | In working order and domestically clean |

81.0 Worktops

Black, Marble effect, Straight edged

Good condition and domestically clean

Your Company Name 55 of 100 Accept \_\_\_\_\_

82.0 Window furnishings

Cream, Fabric, Roller blind

Fair wear and tear and domestically clean