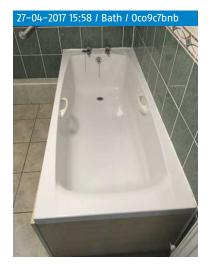

#### Condition

16.1 Seat

White, Plastic

Good condition and domestically clean

| 17.0 | Bath       | White, Plastic                      | Good condition and domestically clean Plug chain broken, laminate flaking in places on the side bath panel |
|------|------------|-------------------------------------|------------------------------------------------------------------------------------------------------------|
| 17.1 | Bath panel | Laminated wood effect, Side and end | Fair wear and tear but not clean                                                                           |
| 17.2 | Plug       | Chrome, with chain                  | Damaged but clean                                                                                          |
| 17.3 | Taps       | Chrome, Pair                        | In working order and domestically clean                                                                    |