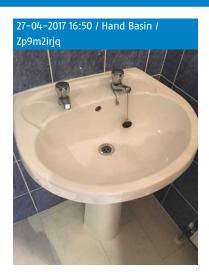

Your Company Name 13 of 100 Accept \_\_\_\_\_

| 15.0 | Hand basin | White, Ceramic, Pedestal   | Good condition and domestically clean   |
|------|------------|----------------------------|-----------------------------------------|
| 15.1 | Plug       | Black, Plastic, with chain | Good condition and domestically clean   |
| 15.2 | Taps       | Chrome, Pair               | In working order and domestically clean |