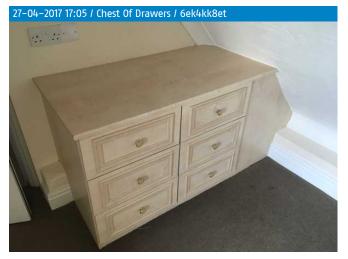

In working order and domestically clean

Ref. Item Description

117.0 Chest of drawers Laminated

**Condition** 

Fair wear and tear and domestically clean

Laminate peeling in places.

118.0 Fitted wardrobe

Laminated