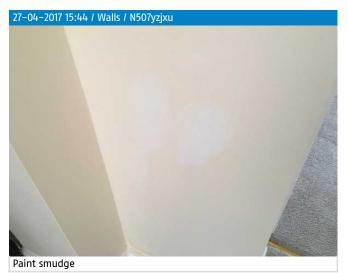

White, Emulsion, Smooth plaster

Good condition and domestically clean Slight cracking to plaster

3.0 Walls Magnolia, Emulsion, Smooth plaster

Fair wear and tear and domestically clean
Paint smudged in places
Deep scratch in plaster