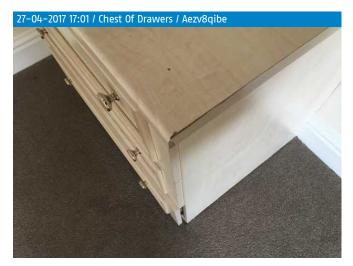

| 129.0 Chest of drawers | Laminated | Fair wear and tear and domestically clean |
|------------------------|-----------|-------------------------------------------|
|                        |           | Laminate peeling in places.               |